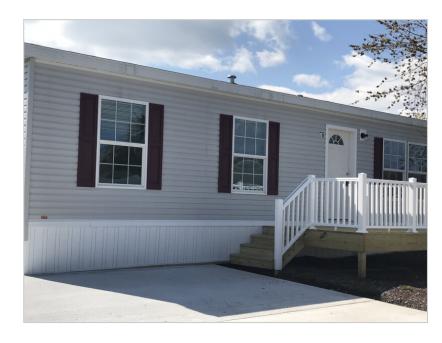

## 56 Charles Ave., Elizabethtown, PA, 17022

## Featured Benefits:

Ranch home Shutters Shingle roof Vinyl siding Block foundation Vinyl foundation enclosure

## Overview:

This new 3 bedroom, 2 bath cottage is loaded with charm. The open floor plan offers 8? flat residential ceilings, recessed lighting, upgraded appliances and separate laundry with plenty of storage. The master suite has a large walk-in closet and oversized walk-in shower in the bath. The perfect starter home priced to sell!