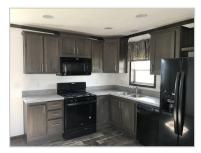

## Overview:

This new 3 bedroom, 2 bath cottage is loaded with charm. The open floor plan offers 8? flat residential ceilings, recessed lighting, upgraded appliances and separate laundry with plenty of storage. The master suite has a large walk-in closet and oversized walk-in shower in the bath. The perfect starter home priced to sell!